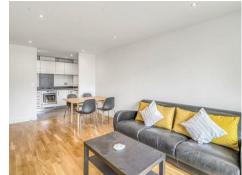

## £425,000 Leasehold

A beautifully presented, bright and spacious 1bedroom apartment of 497 sq.ft (46.2sq.m) available for sale in Viridian Apartments, a modern development in Nine Elms. The apartment has been well maintained and is in a quiet position overlooking the communal courtyard and benefits from an open plan reception room with floor to ceiling windows and access to a full width private terrace with a bright Southeast facing aspect. This apartment also comprises a spacious bedroom, well equipped kitchen, as well as good storage throughout.

Please note furniture may differ to that shown in the current photos.

- 1 Bedroom
- 497 sq.ft (46.2sq.m)
- Bathroom
- Southeast Facing
- Courtyard Aspect
- Spacious Balcony
- Open Plan Reception
- 24 Hour Concierge
- Residents Gym
- 0.1 Miles to Battersea Power Station Tube