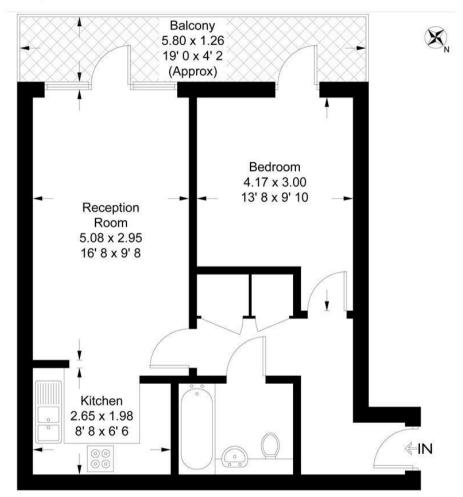

#### **Viridian Apartments**

Approximate Gross Internal Area = 497 sq ft / 46.2 sq m Balcony Area = 77 sq ft / 7.2 sq m GARTONJONES

#### First Floor

This plan is not to scale and must be used as layout guidance only. All measurements and areas are approximate and should not be relied upon to provide accurate information. This plan must not be relied upon when making property valuations, design considerations or any other such relevant decisions. We accept no responsibility or liability (whether in contract, tort or otherwise) in relation to any loss whatsoever arising from or in connection with any use of this plan or the adequacy, accuracy or completeness of it or any information within it.