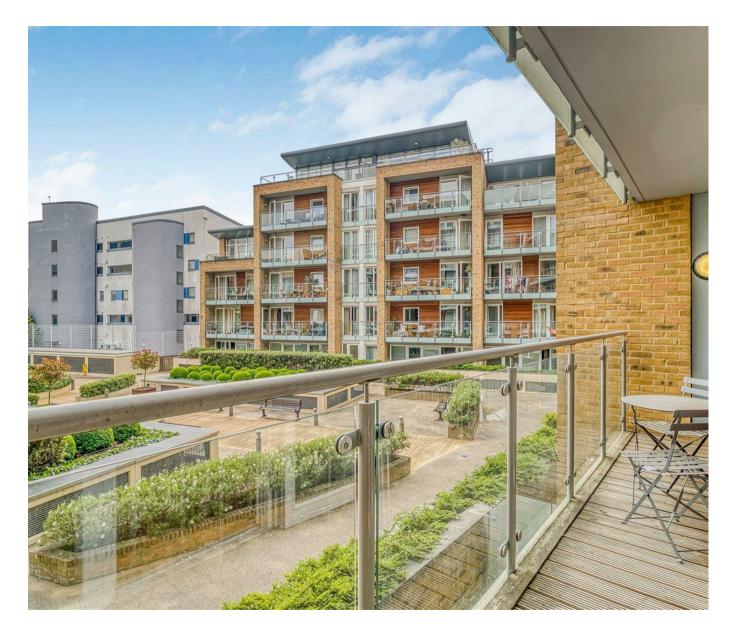

## £425,000 Leasehold

A beautifully presented, bright and spacious 1bedroom apartment of 497 sq.ft (46.2sq.m) available for sale in Viridian Apartments, a modern development in Nine Elms. The apartment has been well maintained and is in a quiet position overlooking the communal courtyard and benefits from an open plan reception room with floor to ceiling windows and access to a full width private terrace with a bright Southeast facing aspect. This apartment also comprises a spacious bedroom, well equipped kitchen, as well as good storage throughout.

Residents of Viridian Apartments have a dedicated 24-hour concierge service, a resident's gym, and access to communal roof terraces with panoramic views of London. Viridian Apartments is also conveniently located directly opposite Battersea Power Station tube station and further benefits from easy access to a plethora of restaurants, shops, and cafes all on-site at the Power Station, as well as being in proximity to Battersea Park offering stunning green spaces.

Please note furniture may differ to that shown in the current photos.

- 1 Bedroom
- 497 sq.ft (46.2sq.m)
- Bathroom
- Southeast Facing
- Courtyard Aspect
- Spacious Balcony
- Open Plan Reception
- 24 Hour Concierge
- Residents Gym
- 0.1 Miles to Battersea Power Station Tube